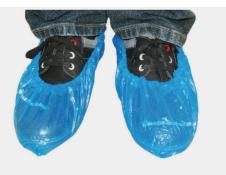

#### **Detectable Shoe Cover**

HS.MD-2950-2

- Detectable shoe covers made of polyethylene with aluminium foli strip to make it detectable.
- Meets requirements of HACCP, BRC, IFS and other food safety standards recognised under Global Food Safety Initiative.
- Detectable due to aluminium foil used in product.