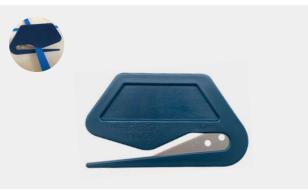

## Detectable Safety Knife Polycut

HS.MD-1974-2

- Meets requirements of HACCP, BRC, IFS and other food safety standards recognised under Global Food Safety Initiative.
- Made of special detectable plastic compound detectable both on metal detector and on X-ray.
- Hidden blade to protect from accidental cuts.
- Blue colour to make it visually detectable as blue contrasting colour normally does not occur in food products.