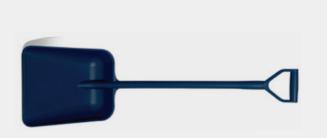

## **Detectable Shovel**

HS.MD-0498-2 1120/380x330

- Metal and x-ray detectable shovel moulded as one-piece article for ultimate strength.
- Ergonomically designed handle avoids undue bending, and maintains better posture than traditional shovel designs, leaving operatives less tired.
- Made of one single piece of extremely flexible detectable plastic which makes it very difficult to break it into pieces.