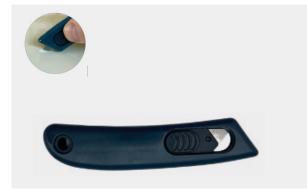

# **Detectable Safety Knife Smartcut**

HS.MD-0116-2

- Meets requirements of HACCP, BRC, IFS and other food
- safety standards recognised under Global Food Safety Initiative.
- Made of special detectable plastic compound detect-
- able both on metal detector and on X-ray.
- Retractable blade which automaticly hides when retractable button is released by employee.