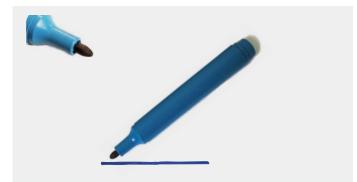

## **Detectable Marker Fineliner**

HS.MD-0554-2-6

- Two writing nibs of different width.
- Permanent ink suitable for writing.
- on most surfaces.
- Made of special detectable plastic compound detectable both on metal detector and on X-ray.