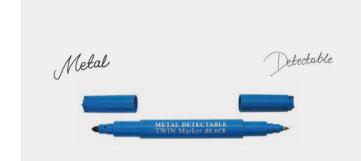

## **Detectable Marker Fineliner**

HS.MD-0554-2-6

- Two writing nibs of different width.
- Permanent ink suitable for writing.
- on most surfaces.
- Made of special detectable plastic compound detectable both on metal detector and on X-ray.