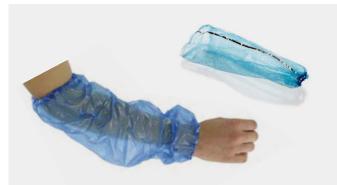

# **Detectable Sleeve Covers**

MD-0140-2

- Detectable sleeve covers made of polyethylene with aluminium foli strip to make it detectable.
- Meets requirements of HACCP, BRC, IFS and other food safety standards recognised under Global Food Safety Initiative.
- Detectable due to aluminium foil used in product.