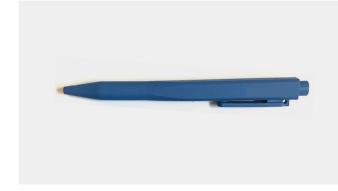

## **Detectable Pen Standard**

HS.MD-405-2-2

- Retractable nib.
- Replaceable refill of high capacity.
- Design with square section to avoid rolling down on a slopy surface.
- Available with or without clip.
- Number of parts reduced to minimum (3psc).