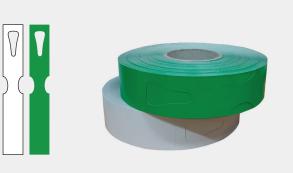

## **Detectable Paper Labels**

| HS.MD-0120-1 | 49x286 mm |
|--------------|-----------|
| HS.MD-0120-5 | 49x286 mm |

- Meets requirements of HACCP, BRC, IFS and other food
- safety standards recognised under Global Food Safety Initiative.
- Detectable due to aluminium foil used in product.
- Individual printing possible on detectable paper labels (minimum order quantity applies).