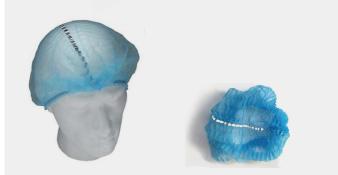

## **Detectable Mob Caps**

HS.MD-0135-2

- Metal detectable colour coded mob caps made of strong 14gsm nonwoven.
- Universal size with double elastic to ensure detectable mob cap covers correctly all hair.
- Meets requirements of HACCP, BRC, IFS and other food safety standards recognised under Global Food Safety Initiative.
- Detectable due to aluminium foil used in product.