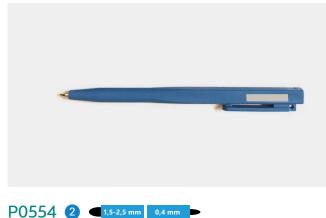

## **Detectable Pen Standard**

HS.MD-405-2-2

- Retractable nib.
- Replaceable refill of high capacity.
- Design with square section to avoid rolling down on a slopy surface.
- Available with or without clip.
- Number of parts reduced to minimum (3psc).