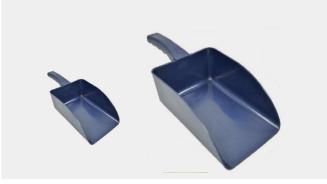

## **Detectable Measuring Scoops**

HS.MD-0174-2 1000g 360x160 HS.MD-0170-2 500g 310x138

- Metal and x-ray detectable rectangular scoops, colour coded and available in five colours and two capacities (500g and 1000g.
- Made of special detectable plastic compound detectable both on metal detector and on X-ray.
- Made of one single piece of extremely flexible detectable plastic which makes it very difficult to break it into pieces.